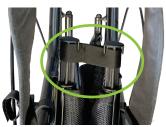

## **Features:**

- Suitable for indoor and outdoor use
- Removable shopping bag which becomes a shoulder bag/satchel bag
- Aluminium frame

- Secure opening/closing mechanisms (Img. 1&2)
- Removable wheels for traveling
- Curb climber (Img. 3)

lmg. 1

lmg. 2

ma 3