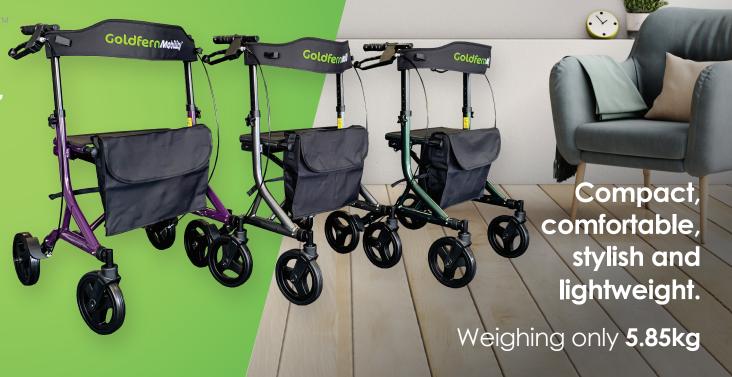

## GoldfernMobility

**New X-Lite Rollator** 

Back by popular demand...

When it comes to our range of products, we listen and make the changes that YOU want.

We have listened to your feedback from our previous X-Fold and offer this model to you in 3 stunning colours.

## **Specifications:**

- Rollator weight: 5.85kg
- Max user weight: 136kg
- 8" wheels
- Adjustable handle height: 810-935mm
- Seat height: 560mm
- Colours:
  Green, Gunmetal Grey
  & Purple